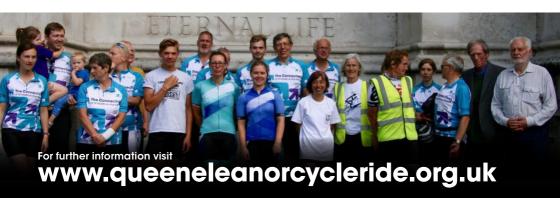

10TH ANNIVERSARY

## Harby (Lincoln) London And Market State of the Corerable pr Queen Eleanor Cycle Ride

Join us for the 10th Anniversary Queen Eleanor Cycle Ride and raise funds to support the work of The Connection at St Martin-in-the-Fields with homeless and vulnerable people in central London.

WHEN? August Bank Holiday weekend (24-27 August 2018)

WHERE? The 200-mile cycle ride begins on Friday morning in Harby, near Lincoln, and follows the route of the Queen Eleanor Crosses to Charing Cross in London. The ride ends at Westminster Abbey on Monday afternoon, followed by a celebration at The Connection, off Trafalgar Square. Overnight stops are in Grantham, Geddington and Dunstable. Day cyclists are also welcome.